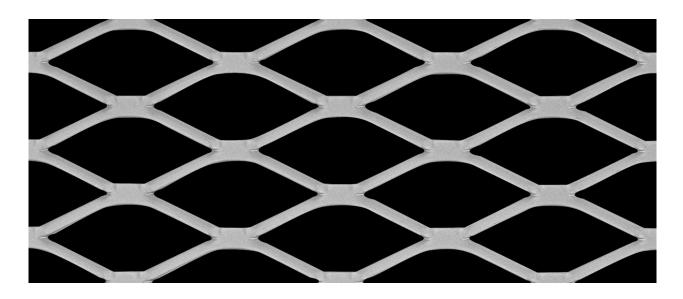

## **Expanded Metal - Product Data Sheet**

Mesh Ref No: 50-77F Flattened Mild Steel Mesh

LW Aperture: 43.18mm Strand Width: 3.23mm SW Aperture: 17.27mm Thickness: 1.50mm Weight: 3.24 kg / m2 Open Area: 73%